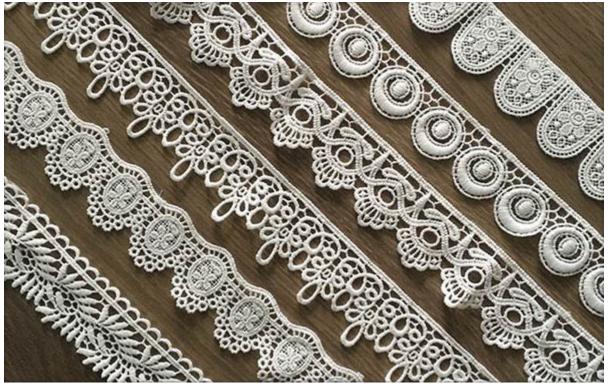

s designs and pictures            |
| Production time                | Normally 7-20 days depends on the quantity                                               |
| Packing Method                 | Inner:pack in bundles and put in the polybags Outer:standard carton                      |
| Shipping mode( Delivery Terms) | By Sea, By Air, By DHL/FedEx/UPS/TNT.                                                    |



| Sample lead time | 2-3 days if available |
|------------------|-----------------------|
|------------------|-----------------------|

# **Product Feature And Application**

There is one new hotsell type of lace, polyester embroidery guipure lace .It has a variety of styles and is suitable for all kinds of clothing

### **Product Details**

embroidery white milk silk lace