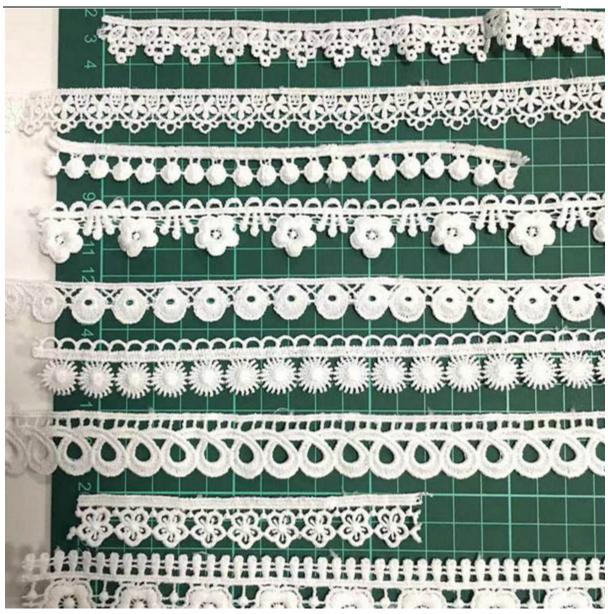

#### **Embroidery White Milk Silk Lace**

LB® is a large-sale embroidery white milk silk lace manufacturer and supplier in China. We have been specialized in embroidery white milk silk lace for many years. Our products have a good price and high quality advantage and cover most of the European and South American markets. We look forward to becoming your long-term partner in China.

## embroidery white milk silk lace

As a professional high quality LB® Embroidery White Milk Silk Lace manufacture, you can rest assured to buy Embroidery White Milk Silk Lace from our factory and we will offer you the best after-sale service and timely delivery. Huazhu continually strives to offer competitive pricing and on-time delivery while maintaining stringent standards of quality. LB® embroidery white milk silk lace is the latest designs of high-quality lace, it can be used in clothing, bags and home textile products.

### **Product Details**

embroidery white milk silk lace