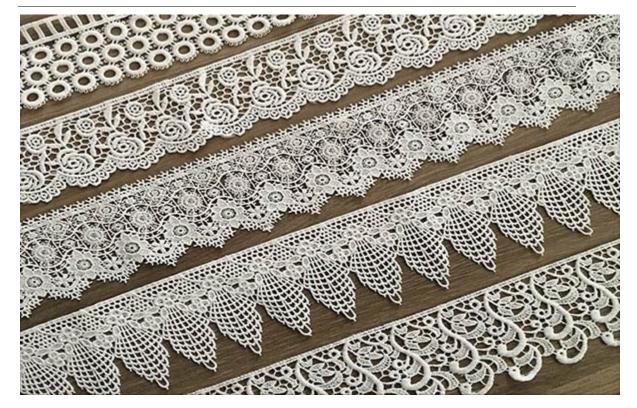

t's designs and pictures            |
| Production time                | Normally 7-20 days depends on the quantity                                               |
| Packing Method                 | Inner:pack in bundles and put in the polybags Outer:standard carton                      |
| Shipping mode( Delivery Terms) | By Sea, By Air, By DHL/FedEx/UPS/TNT.                                                    |



| Sample lead time | 2-3 days if available |
|------------------|-----------------------|
|------------------|-----------------------|

# **Product Feature And Application**

There is one new hotsell type of lace, polyester embroidery guipure lace .It has a variety of styles and is suitable for all kinds of clothing

### **Product Details**

embroidery white milk silk lace